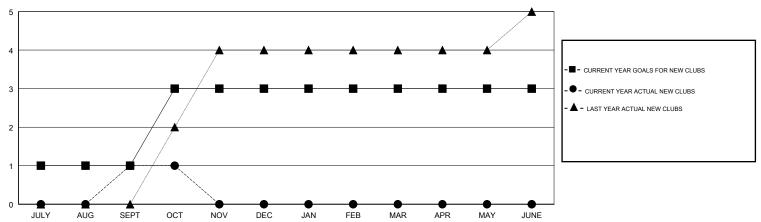

## LOCATION THAILAND

**GMT CA** 

|                       | Club          | s         |               |                       | Me                        | mbers                   |                                              |
|-----------------------|---------------|-----------|---------------|-----------------------|---------------------------|-------------------------|----------------------------------------------|
| RESULTS FOR 2018-2019 |               |           |               | RESULTS FOR 2018-2019 |                           |                         |                                              |
| QUARTER               | NEW CLUB GOAL | NEW CLUBS | DROPPED CLUBS | QUARTER               | MEMBER GROWTH NET<br>GOAL | MEMBER GROWTH<br>ACTUAL | DROPPED MEMBERS ACTUAL (including transfers) |
| JULY/AUG/SEPT         | 1             | 1         | 0             | JULY/AUG/SEPT         | 55                        | 50                      | 8                                            |
| OCT/NOV/DEC           | 2             | 0         | 0             | OCT/NOV/DEC           | 73                        | 32                      | 1                                            |
| JAN/FEB/MAR           | 0             | 0         | 0             | JAN/FEB/MAR           | 7                         | 0                       | 0                                            |
| APR/MAY/JUNE          | 0             | 0         | 0             | APR/MAY/JUNE          | 0                         | 0                       | 0                                            |

## GOALS AND ACTUAL NEW CLUBS CUMULATIVE

| - 🔳 -        | MEMBER GROWTH NET GOAL      |
|--------------|-----------------------------|
| - • -        | MEMBER GROWTH ACTUAL        |
| - <b>A</b> · | LAST YEAR MEMBERSHIP ACTUAL |
|              |                             |
|              |                             |