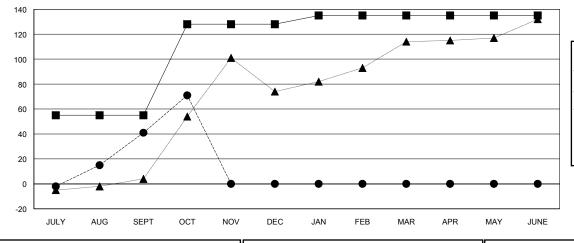

## LOCATION THAILAND

**GMT CA** 

|                       | Club          | s         |               |                       | Me                        | mbers                   |                                              |
|-----------------------|---------------|-----------|---------------|-----------------------|---------------------------|-------------------------|----------------------------------------------|
| RESULTS FOR 2018-2019 |               |           |               | RESULTS FOR 2018-2019 |                           |                         |                                              |
| QUARTER               | NEW CLUB GOAL | NEW CLUBS | DROPPED CLUBS | QUARTER               | MEMBER GROWTH NET<br>GOAL | MEMBER GROWTH<br>ACTUAL | DROPPED MEMBERS ACTUAL (including transfers) |
| JULY/AUG/SEPT         | 1             | 1         | 0             | JULY/AUG/SEPT         | 55                        | 50                      | 8                                            |
| OCT/NOV/DEC           | 2             | 0         | 0             | OCT/NOV/DEC           | 73                        | 32                      | 1                                            |
| JAN/FEB/MAR           | 0             | 0         | 0             | JAN/FEB/MAR           | 7                         | 0                       | 0                                            |
| APR/MAY/JUNE          | 0             | 0         | 0             | APR/MAY/JUNE          | 0                         | 0                       | 0                                            |

## GOALS AND ACTUAL NEW CLUBS CUMULATIVE

| - 🔳 -        | MEMBER GROWTH NET GOAL      |
|--------------|-----------------------------|
| - • -        | MEMBER GROWTH ACTUAL        |
| - <b>A</b> · | LAST YEAR MEMBERSHIP ACTUAL |
|              |                             |
|              |                             |